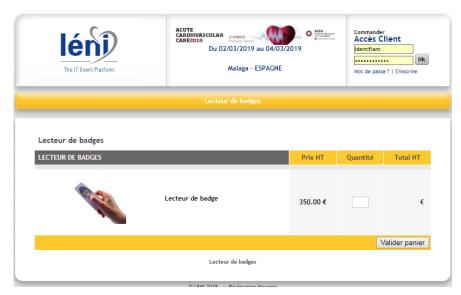

## Place your order

Put your order through our dedicated web shop:

www.events-eurodocument.com/europrevent2019

Just click on the yellow part "Badge Reader" to begin the process (no need for any ID nor password in the right upper part)

Don't forget to validate your basket